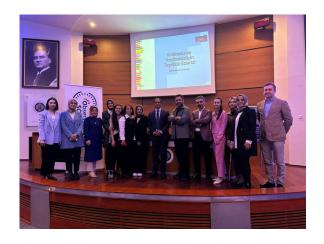

#### **WORKSHOP: SCHOOL ATTENDANCE PROBLEMS**

The Turkish team organized a workshop at Atatürk University in which 350 people participated, including education administrators, school principals and, psychologists. After answering 10 questions, these responses were evaluated. The project coordinator, Prof. Dr. İsmail Seçer, moderated the process, during which comprehensive and important information about school attendance problems was obtained.