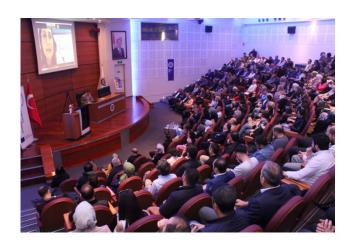

#### **WORKSHOP: SCHOOL ATTENDANCE PROBLEMS**

The Turkish team organized a workshop at Atatürk University in which 350 people participated, including education administrators, school principals and, psychologists. After answering 10 questions, these responses were evaluated. The project coordinator, Prof. Dr. İsmail Seçer, moderated the process, during which comprehensive and important information about school attendance problems was obtained.