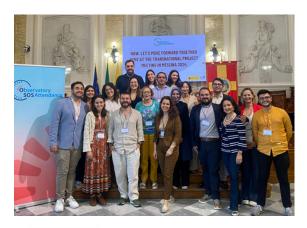

## TRANSNATIONAL PROJECT MEETING: MESSINA (ITALY)

The transnational meeting took place at the University of Messina in Italy. From June 6th to 8th, partners from Spain, Türkiye and Italy had the opportunity to discuss the progress of the project and establish the next objectives to achieve related to elearning courses and future cross-cultural studies.